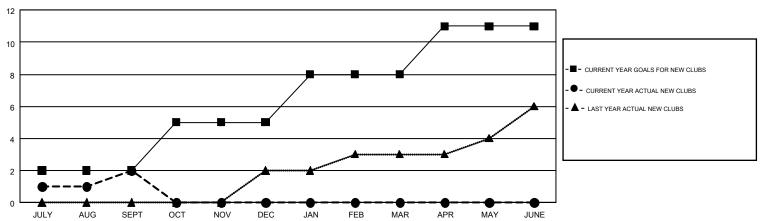

## GOALS AND ACTUAL NEW CLUBS CUMULATIVE

## GMT MONTHLY MEMBERSHIP PROGRESS REPORT

Results as of: 9/30/2018

Multiple District 19

GMT: GORDON ZIEGLER, HOWARD HUDSON

GMT CA NA

**LOCATION: WASHINGTON** 

| Clubs         |               |           |               | Members               |                           |                         |                                              |  |
|---------------|---------------|-----------|---------------|-----------------------|---------------------------|-------------------------|----------------------------------------------|--|
|               | RESULTS FOR   | 2018-2019 |               | RESULTS FOR 2018-2019 |                           |                         |                                              |  |
| QUARTER       | NEW CLUB GOAL | NEW CLUBS | DROPPED CLUBS | QUARTER               | MEMBER GROWTH NET<br>GOAL | MEMBER GROWTH<br>ACTUAL | DROPPED MEMBERS ACTUAL (including transfers) |  |
| JULY/AUG/SEPT | 2             | 2         | 1             | JULY/AUG/SEPT         | 23                        | 327                     | 326                                          |  |
| OCT/NOV/DEC   | 3             | 0         | 0             | OCT/NOV/DEC           | 158                       | 0                       | 0                                            |  |
| JAN/FEB/MAR   | 3             | 0         | 0             | JAN/FEB/MAR           | 185                       | 0                       | 0                                            |  |
| APR/MAY/JUNE  | 3             | 0         | 0             | APR/MAY/JUNE          | 98                        | 0                       | 0                                            |  |