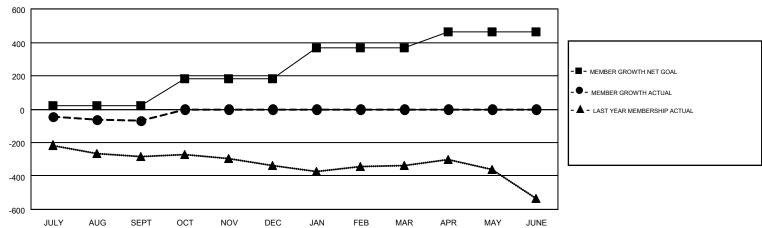

## GOALS AND ACTUAL MEMBERS CUMULATIVE

| DROPPED CLUBS: 1  DROPPED MEMBERS |     | 104 CLUBS OF 417 ADDED 1 OR MORE NEW MEMBERS | GENDER DISTRIBUTION           MALE         6,934 (61.52%)           FEMALE         4,338 (38.48%) |  |       |
|-----------------------------------|-----|----------------------------------------------|---------------------------------------------------------------------------------------------------|--|-------|
| DECEASED                          | 33  | CLICK HERE FOR CUMULATIVE                    | TOTAL FAMILY UNIT MEMBERS                                                                         |  | 2,552 |
| CLUB CANCELLED                    | 0   | MEMBERSHIP DATA                              | EANILY MEMBERO DAVING HALE                                                                        |  | 1,307 |
| OTHER 293                         |     |                                              | FAMILY MEMBERS PAYING HALF  DUES                                                                  |  | 1,307 |
| TOTAL                             | 326 |                                              | 1000                                                                                              |  |       |

## GMT MONTHLY MEMBERSHIP PROGRESS REPORT

Results as of: 9/30/2018

Multiple District 19

GMT: GORDON ZIEGLER, HOWARD HUDSON

GMT CA NA

**LOCATION: WASHINGTON** 

| Clubs         |               |           |               | Members               |                           |                         |                                              |  |
|---------------|---------------|-----------|---------------|-----------------------|---------------------------|-------------------------|----------------------------------------------|--|
|               | RESULTS FOR   | 2018-2019 |               | RESULTS FOR 2018-2019 |                           |                         |                                              |  |
| QUARTER       | NEW CLUB GOAL | NEW CLUBS | DROPPED CLUBS | QUARTER               | MEMBER GROWTH NET<br>GOAL | MEMBER GROWTH<br>ACTUAL | DROPPED MEMBERS ACTUAL (including transfers) |  |
| JULY/AUG/SEPT | 2             | 2         | 1             | JULY/AUG/SEPT         | 23                        | 327                     | 326                                          |  |
| OCT/NOV/DEC   | 3             | 0         | 0             | OCT/NOV/DEC           | 158                       | 0                       | 0                                            |  |
| JAN/FEB/MAR   | 3             | 0         | 0             | JAN/FEB/MAR           | 185                       | 0                       | 0                                            |  |
| APR/MAY/JUNE  | 3             | 0         | 0             | APR/MAY/JUNE          | 98                        | 0                       | 0                                            |  |